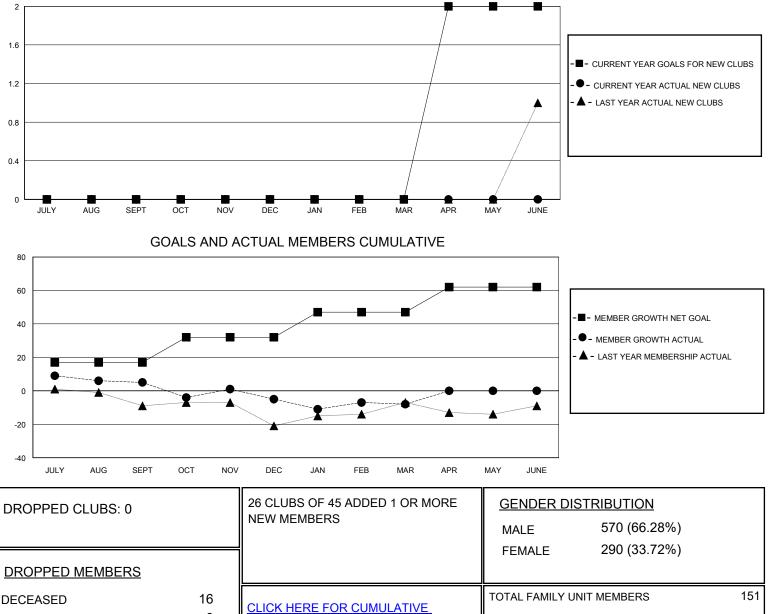

## District 201N4

Results as of: 3/31/2024

| GMT:                  | LOCATION AUSTRALIA |           |               |                       |                           |                         | GMT CA                                             |
|-----------------------|--------------------|-----------|---------------|-----------------------|---------------------------|-------------------------|----------------------------------------------------|
| Clubs                 |                    |           |               | Members               |                           |                         |                                                    |
| RESULTS FOR 2023-2024 |                    |           |               | RESULTS FOR 2023-2024 |                           |                         |                                                    |
| QUARTER               | NEW CLUB GOAL      | NEW CLUBS | DROPPED CLUBS | QUARTER M             | IEMBER GROWTH NET<br>GOAL | MEMBER GROWTH<br>ACTUAL | DROPPED<br>MEMBERS ACTUAL<br>(including transfers) |
| JULY/AUG/SEPT         | 0                  | 0         | 0             | JULY/AUG/SEP          | T 17                      | 23                      | 16                                                 |
| OCT/NOV/DEC           | 0                  | 0         | 0             | OCT/NOV/DEC           | 15                        | 18                      | 27                                                 |
| JAN/FEB/MAR           | 0                  | 0         | 0             | JAN/FEB/MAR           | 15                        | 19                      | 19                                                 |
| APR/MAY/JUNE          | 2                  | 0         | 0             | APR/MAY/JUNE          | 15                        | 0                       | 0                                                  |
|                       | GOALS              | AND ACTUA | L NEW CLUBS C | UMULATIVE             |                           |                         |                                                    |
| 2                     |                    |           |               | <b>_</b>              |                           |                         |                                                    |